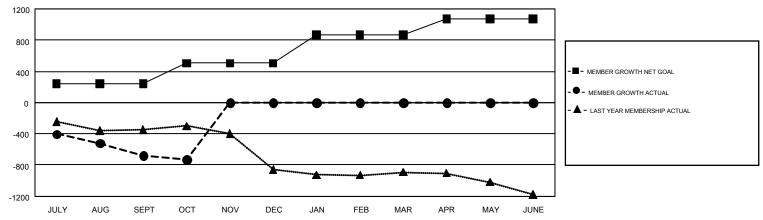

## GMT MONTHLY MEMBERSHIP PROGRESS REPORT

Results as of: 10/31/2017

GMT Constitutional Area 1, Group C

GMT: STEVE ANTON

REPORT DOES NOT INCLUDE CLUBS IN UNDISTRICTED AREAS.

|               | Clul          | os          |               | Members               |                           |                         |                                              |  |
|---------------|---------------|-------------|---------------|-----------------------|---------------------------|-------------------------|----------------------------------------------|--|
|               | RESULTS FO    | R 2017-2018 |               | RESULTS FOR 2017-2018 |                           |                         |                                              |  |
| QUARTER       | NEW CLUB GOAL | NEW CLUBS   | DROPPED CLUBS | QUARTER               | MEMBER GROWTH NET<br>GOAL | MEMBER GROWTH<br>ACTUAL | DROPPED MEMBERS ACTUAL (including transfers) |  |
| JULY/AUG/SEPT | 6             | 1           | 8             | JULY/AUG/SEPT         | 243                       | 796                     | 1,357                                        |  |
| OCT/NOV/DEC   | 12            | 0           | 6             | OCT/NOV/DEC           | 261                       | 376                     | 402                                          |  |
| JAN/FEB/MAR   | 11            | 0           | 0             | JAN/FEB/MAR           | 362                       | 0                       | 0                                            |  |
| APR/MAY/JUNE  | 11            | 0           | 0             | APR/MAY/JUNE          | 206                       | 0                       | 0                                            |  |