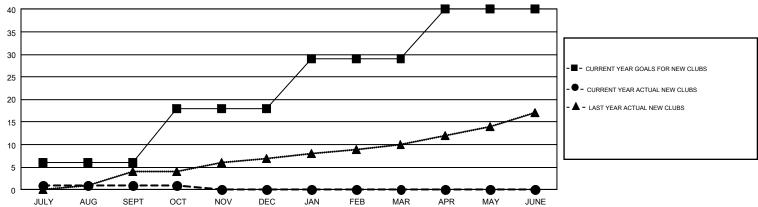

## GMT MONTHLY MEMBERSHIP PROGRESS REPORT

Results as of: 10/31/2017

GMT Constitutional Area 1, Group C

GMT: STEVE ANTON

REPORT DOES NOT INCLUDE CLUBS IN UNDISTRICTED AREAS.

|               | Clul          | os          |               | Members               |                           |                         |                                              |  |
|---------------|---------------|-------------|---------------|-----------------------|---------------------------|-------------------------|----------------------------------------------|--|
|               | RESULTS FO    | R 2017-2018 |               | RESULTS FOR 2017-2018 |                           |                         |                                              |  |
| QUARTER       | NEW CLUB GOAL | NEW CLUBS   | DROPPED CLUBS | QUARTER               | MEMBER GROWTH NET<br>GOAL | MEMBER GROWTH<br>ACTUAL | DROPPED MEMBERS ACTUAL (including transfers) |  |
| JULY/AUG/SEPT | 6             | 1           | 8             | JULY/AUG/SEPT         | 243                       | 796                     | 1,357                                        |  |
| OCT/NOV/DEC   | 12            | 0           | 6             | OCT/NOV/DEC           | 261                       | 376                     | 402                                          |  |
| JAN/FEB/MAR   | 11            | 0           | 0             | JAN/FEB/MAR           | 362                       | 0                       | 0                                            |  |
| APR/MAY/JUNE  | 11            | 0           | 0             | APR/MAY/JUNE          | 206                       | 0                       | 0                                            |  |